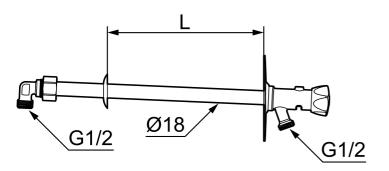

Article number: 42930410

**Description:** For wall thickness max. 400 mm

- Self-draining
- With plastic handle
- With approved non-return valve
- Frost-proof even if the hose/coupling is connected
- · Can be cut to suit wall thickness
- Wall bracket: H=106 mm, W=66 mm, diagonal screw holes