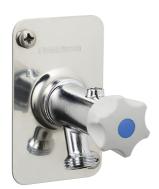

## Garden valve with plastic handle

Our garden valves are self-draining and therefore frost-proof even if you forget to dismantle the garden hose before the season with degrees below zero. However, we recommended that you always remove the hose and coupling when there is a risk of low temperatures.

Article number: 42930410

**Description:** For wall thickness max. 400 mm

- Self-draining
- With plastic handle
- With approved non-return valve
- Frost-proof even if the hose/coupling is connected
- · Can be cut to suit wall thickness
- Wall bracket: H=106 mm, W=66 mm, diagonal screw holes